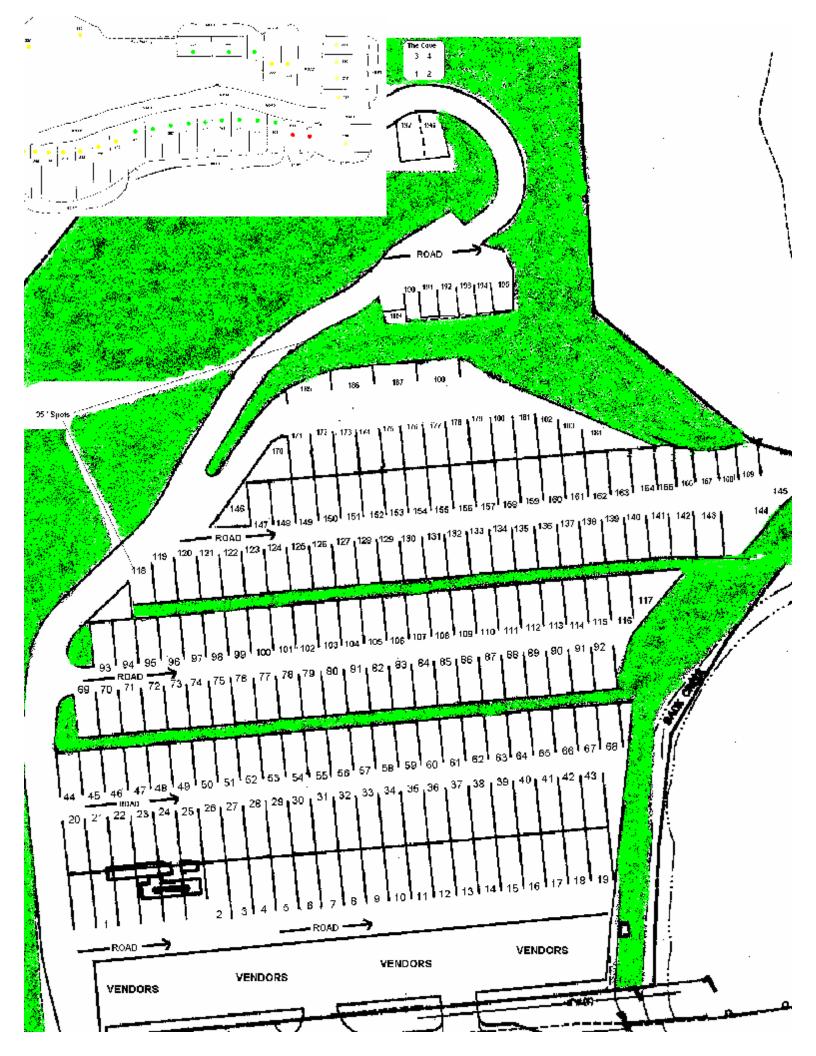

## MARCH 2013 CAMPING & PARKING RESERVATION

DIRECTLY ACROSS THE STREET FROM BRISTOL MOTOR SPEEDWAY NORTH ENTRANCE

| BRISTOL, TN 37625-3789        | Fax: 423-968-3299                                                                               |  |  |  |
|-------------------------------|-------------------------------------------------------------------------------------------------|--|--|--|
| NAME ON CREDIT CARD:          |                                                                                                 |  |  |  |
| CREDIT CARD BILLING ADDRESS:  |                                                                                                 |  |  |  |
| CITY/STATE/ZIP:               |                                                                                                 |  |  |  |
|                               | WORK:                                                                                           |  |  |  |
| E MAIL ADDRESS:               |                                                                                                 |  |  |  |
| CHECK TYPE OF RESERVATION     | SERVICES AVAILABLE EVENT RATE WITH TAXES*                                                       |  |  |  |
| ☐ MOTOR HOME SIZE(S)          | ☐ FULL HOOKUP \$650.00 \$742.63                                                                 |  |  |  |
| □ CAMPER SIZE(S)              | ☐ ELECTRIC & WATER ONLY \$600.00 \$685.50                                                       |  |  |  |
| □ TENT SIZE(S)                | □ DRY CAMPING WATER AVAILABLE \$400.00 \$457.00                                                 |  |  |  |
|                               | ☐ TENT CAMPING \$250.00 \$285.63                                                                |  |  |  |
| TOTAL NUMBER OF SPACES        | □ VIP VEHICLE PARKING \$175.00 \$191.19                                                         |  |  |  |
| PREFERRED SITE NBR(S)**       | ☐ EXTRA VEHICLE PARKING \$ 75.00 \$ 81.94                                                       |  |  |  |
| NUMBER OF AUTO VEHICLES       | (ONE VEHICLE ALLOWED PER CAMPSITE AT NO EXTRA CHARGE)                                           |  |  |  |
| ARRIVAL DAY                   |                                                                                                 |  |  |  |
|                               | K, STARTING MONDAY, AND DEPARTING THE DAY AFTER THE RACE<br>BRISTOL TN HOTEL-MOTEL TAX IS 5.00% |  |  |  |
|                               | QUEST IS SUBJECT TO AVAILABILITY                                                                |  |  |  |
|                               | U THE LOCATION YOU REQUESTED. FFORT TO ACCOMMODATE YOUR REQUEST                                 |  |  |  |
| HOWEVER, WE WILL MAKE EVERY E | THORT TO ACCOMMODATE TOOK REQUEST                                                               |  |  |  |
| PAYMENT DUE IN E              | FULL WITH RESERVATION                                                                           |  |  |  |
| -                             | MasterCard Cards Table Cards                                                                    |  |  |  |
| SOBTOTAL \$                   |                                                                                                 |  |  |  |
|                               | DIT CARD#                                                                                       |  |  |  |
| =TOTAL \$EXPII                | RATION DATESECURITY CODE                                                                        |  |  |  |
|                               |                                                                                                 |  |  |  |