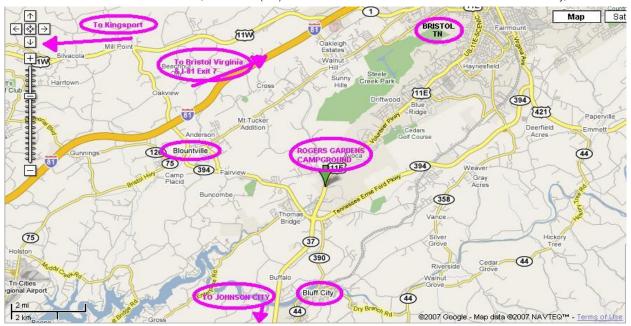

## ROGERS GARDENS CAMPGROUND CONCIERGE

|                                             |                  | RESTAURAN       | T GUIDE                         |                     |                |  |
|---------------------------------------------|------------------|-----------------|---------------------------------|---------------------|----------------|--|
| Blountville, Te                             | ennessee         | INLOTATIONAL    |                                 | n City, Tennessee   |                |  |
| Cracker Barrel                              | American/Country | (423) 323-9213  | Alta Cucina                     | Italian             | (423) 928-2092 |  |
| Giovannis                                   | Italian/Pizza    | (423) 323-4441  | Applebee's                      | American Fare       | (423) 283-0996 |  |
| Shoku Japanese Steak House                  | Japanese         | (423) 354-0444  | Bello Vita                      | Italian             | (423) 282-8600 |  |
| Choka dapanood dicak Hodoo                  | oapanooo         | (120) 001 0111  | Cafe 111                        | Fancy Asian         | (423) 283-4633 |  |
| Bluff City / Piney Flats, Tennessee         |                  |                 | Cafe Pacific                    | Asian Dining \$\$\$ | (423) 610-0117 |  |
| Ridgewood                                   | Barbecue         | (423) 538-7543  | Carrabbas                       | Italian             | (423) 232-2858 |  |
| Pardner's Bar-B-Que                         | Barbeque         | (423) 538-5539  | Cheddars Casual Café            | American Fare       | (423) 262-0087 |  |
| Trivettii's Pizza                           | Pizza and Subs   | (423) 391-7571  | China King Buffet               | Chinese             | (423) 915-0598 |  |
| Trivettii S Fizza                           | rizza allu Subs  | (423) 331-7371  | Cootie Brown's                  | American Fare       | (423) 913-0398 |  |
| Bristol, Ten                                | 200000           |                 | Crazy Tomato                    | Italian             | (423) 283-4723 |  |
| •                                           | American Fare    | (423) 968-1855  | Dixie Barbecue Company          | Barbecue            | (423) 283-7447 |  |
| Applebee's Diamond House Chinese Restaurant |                  |                 | Fuddruckers                     |                     |                |  |
|                                             | Chinese          | (423) 764-0495  |                                 | Burgers             | (423) 915-1004 |  |
| Fatz Café                                   | American Fare    | (423) 968-4498  | Golden Corral                   | American Fare       | (423) 854-9400 |  |
| Fishtales Pigtales Cafe                     | Seafood          | (423) 764-3474  | Harbor House Seafood            | Seafood             | (423) 282-5122 |  |
| La Carreta                                  | Mexican          | (423) 989-3361  | Hooters                         | Wings and Boobs     | (423) 610-1484 |  |
| Pizza Hut                                   | Pizza            | (423) 968-9411  | International House of Pancakes | American Fare       | (423) 952-0213 |  |
| Simply Delicious                            | Deli             | (423) 764-3354  | Johnny Carino's                 | Italian             | (423) 952-0790 |  |
| Troutdale Dining Room                       | Fine Dining      | (423) 989 3663  | Logan's Roadhouse               | Steakhouse          | (423) 915-1122 |  |
|                                             |                  |                 | O'Charley's                     | American Fare       | (423) 854-9110 |  |
| Bristol, Virginia (Exit                     |                  |                 | Olive Garden                    | Italian             | (423) 929-0137 |  |
| Brooklyn Grill & Café (not at Exit 7)       | Fine Dining      | (276) 669-1900  | Outback Steakhouse              | Steakhouse          | (423) 283-9222 |  |
| Chili's Grill & Bar                         | American Fare    | (276) 466-1088  | Peerless Restaurant             | Fine Dining         | (423) 282-2351 |  |
| Cracker Barrel                              | American/Country | (276) 591-3250  | Red Lobster                     | Seafood             | (423) 282-4099 |  |
| Green Seafood (St Street)                   | Seafood/American | (276) 466-6836  | Ruby Tuesday                    | American Fare       | (423) 926-1336 |  |
| Golden Corral                               | American Fare    | (276) 669-8980  | Sahib                           | Indian              | (423) 283-7100 |  |
| International House of Pancakes             | American Fare    | (276) 466-1880  | Sitar Indian Cuisine            | Indian              | (423) 926-7799 |  |
| Logan's Roadhouse                           | Steakhouse       | (276) 669-2886  | Smokey Bones Barbeque & Grill   | American/Barbeque   | (423) 979-1706 |  |
| O'Charley's                                 | American Fare    | (276) 642-0133  | Stir Fry Cafe                   | Asian Dining        | (423) 232-6000 |  |
| Outback Steakhouse                          | Steakhouse       | (276) 669-8930  | Texas Roadhouse                 | Steakhouse          | (423) 283-4117 |  |
| Perkins                                     | American Fare    | (276) 669-7737  |                                 |                     |                |  |
| Piccadilly Cafeteria (Bristol Mall)         | Cafeteria        | (276) 466-9342  |                                 | oort, Tennessee     |                |  |
| Red Lobster                                 | Seafood          | (276) 669-9110  | Cheddars Casual Café            | American Fare       | (423) 230-5851 |  |
| Ruby Tuesday                                | American Fare    | (276) 669-6280  | Chop House                      | Fine Dining         | (423) 247-1704 |  |
| Tokyo Japanese Steak House (not at Exit 7)  | Japanese         | (276) 645-0399  | Giuseppe's                      | Italian             | (423) 288-5265 |  |
| MEDICAL (                                   | ^∧DE             |                 | GROO                            | GROCERY STORES      |                |  |
| ASK A NURSE                                 | O/ II \L         | 800-888-5551    | Food City (Volunteer Parkway)   | Bristol, TN         | (423) 652-2993 |  |
| Bristol Regional Medical Center             |                  | 423-844-1121    | Food City (Volunteer Farkway)   | Bristol, TN         | (423) 323-7983 |  |
| Med 1                                       |                  | 423-764-2711    | Wal-Mart (Volunteer Parkway)    | Bristol, TN         | (423) 968-2777 |  |
| PACKAGE S                                   | TORES            | 423-704-2711    | wai-wait (volunteer Farkway)    | Distoi, TN          | (423) 900-2111 |  |
| PIT ROW WINE & LIQUOR (3 BLOCKS)            | Bristol, TN      | (423) 573-6400  | RV REPAIR                       | / SERVICE / PARTS   |                |  |
| Northridge Package Store                    | Johnson City, TN | (423) 282-9463  | Mobility RV Service             | Bristol, TN         | (423) 341-8792 |  |
| Parkway Wine & Liquor                       | Bristol, TN      | (423) 968-1633  | Hughes Trailer & Camper Sales   | Abington, VA        | (276) 628-7619 |  |
| Vintage Collections                         | Bristol, TN      | (423) 968-9463  | A&L RV SALES                    | Johnson City, TN    | (423) 282-5861 |  |
| vintage concentric                          | Briotol, 114     | (120) 000 0 100 | Crowder RV Center               | Johnson City, TN    | (423) 282-5011 |  |
| PROPA                                       |                  |                 |                                 | •                   |                |  |
| Admiral Propane                             | Blountville, TN  | (423) 323-3520  |                                 | TAXI                |                |  |
| Heritage Propane                            | Johnson City, TN | (423) 926-9246  | Ace Cab Co.                     | Bristol, TN         | 423-246-2388   |  |
| U-HAUL                                      | Bristol, TN      | (423) 968-1739  | WW Cab                          | Johnson City, TN    | 423-929-8316   |  |
| SIN Y                                       | 1                | No.             | 1                               | Map                 | Sat            |  |
| To Kingsport                                | A HOLE           |                 | BRISTOL                         | airmount            | Jan            |  |