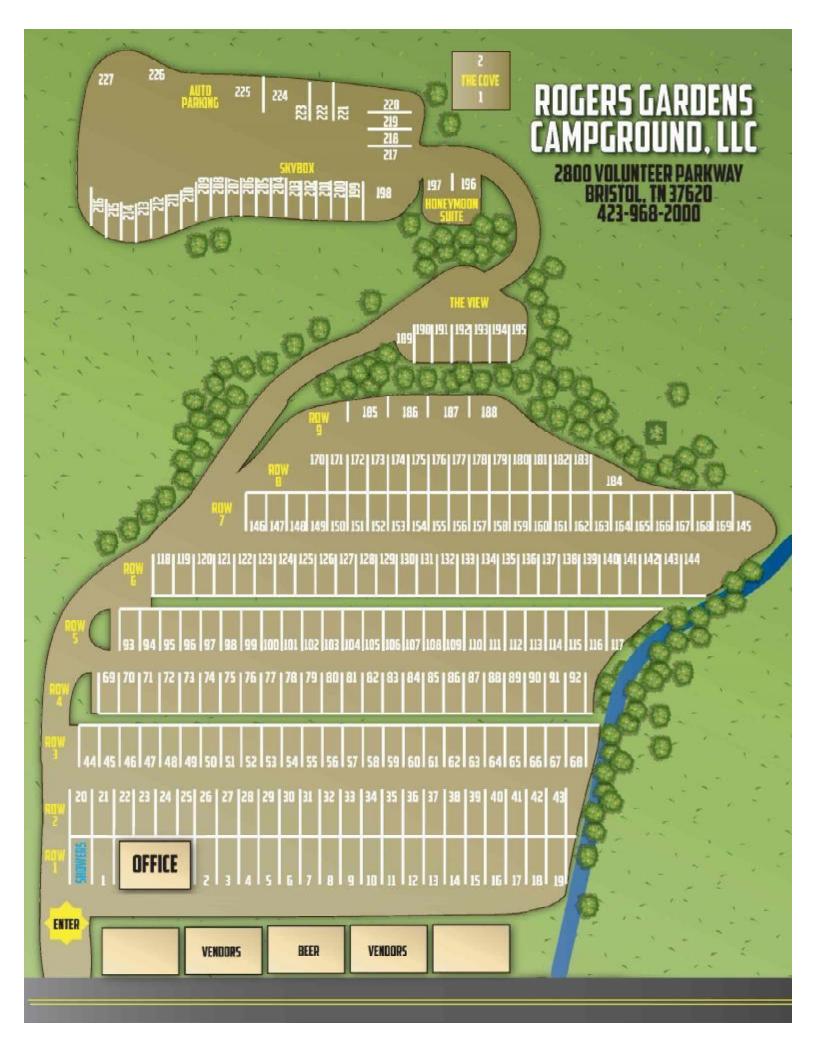

## ROGERS GARDENS CAMPGROUND LLC 2800 US-11E BRISTOL, TN 37620

Website: www.rogersgardenscampground.com

E-Mail: camping@rogersgardenscampground.com

DATE

Phone: 423-968-2000 Ext: 102

| IONE: CELL:                                                                                                                                                 | HOME:                                                                | WORK:                                                                                                                                                                                                                                                                                                                                                                                                                                                                                                                     |
|-------------------------------------------------------------------------------------------------------------------------------------------------------------|----------------------------------------------------------------------|---------------------------------------------------------------------------------------------------------------------------------------------------------------------------------------------------------------------------------------------------------------------------------------------------------------------------------------------------------------------------------------------------------------------------------------------------------------------------------------------------------------------------|
| MAIL ADDRESS:                                                                                                                                               |                                                                      |                                                                                                                                                                                                                                                                                                                                                                                                                                                                                                                           |
| CHECK TYPE OF RESERVATION  □ MOTOR HOME SIZE(S)  □ CAMPER SIZE(S)  □ TENT SIZE(S)  TOTAL NUMBER OF SPACES  PREFERRED SITE NBR(S)**  NUMBER OF AUTO VEHICLES | DOWER NEEDS  30 AMP  50 APM  NUMBER OF PEOPLE STAYING?  ADULTS CHILD | SERVICES AVAILABLE         EVENT RATE         WITH TAXES           □ FULL HOOKUP         \$750.00         \$879.38           □ POWER & WATER ONLY         \$700.00         \$820.75           □ NON-POWER WITH WATER         \$350.00         \$410.38           □ TENT CAMPING         \$250.00         \$293.13           □ VIP VEHICLE PARKING         \$175.00         \$218.50           □ PRIVATE PORT-A-JOHN         \$125.00         \$136.56           □ EXTRA VEHICLE PARKING         \$100.00         \$109.25 |
|                                                                                                                                                             | DAY OF RACE WEEK, STAI                                               | (ONE VEHICLE ALLOWED PER CAMPSITE AT NO EXTRA CHARGE)  RTING MONDAY, AND DEPARTING THE DAY AFTER THE RACE  *TAXES: SALES-9.25% CITY&COUNTY HOTEL/MOTEL-5% & 3%                                                                                                                                                                                                                                                                                                                                                            |