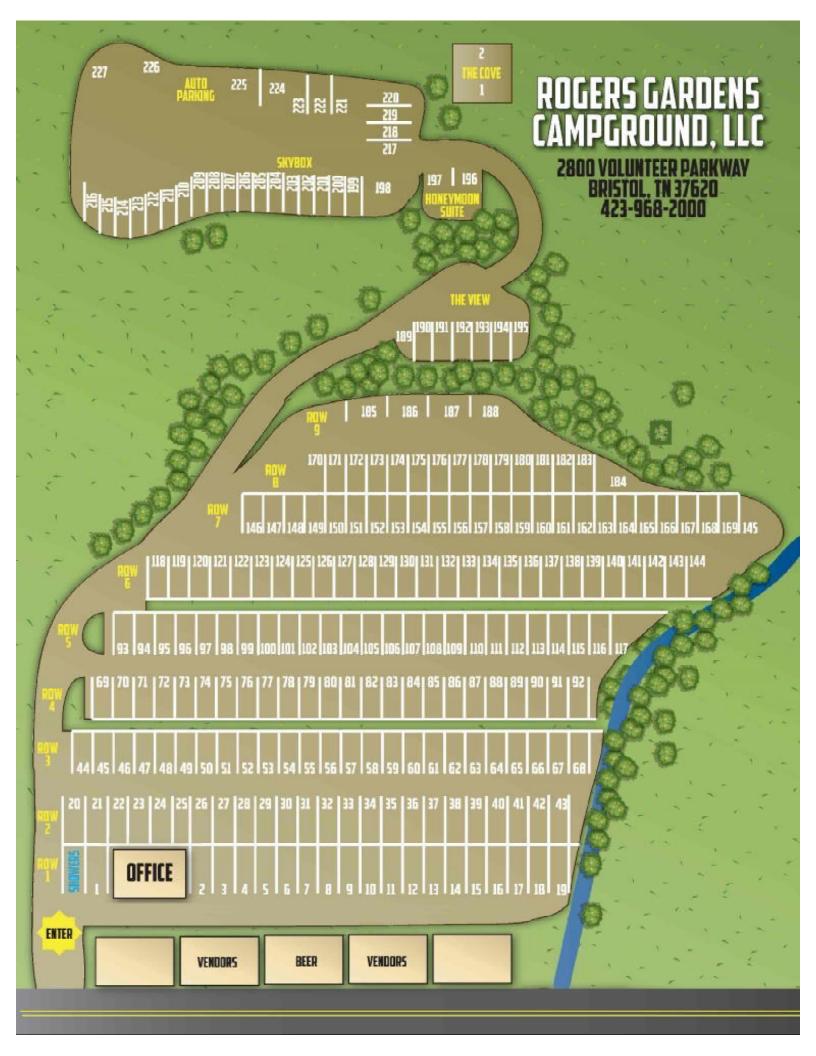

F RACE WEEK, STARTING MONDAY, AND DEPARTING THE DAY AFTER THE RACE RATES INCLUDE A CASH DISCOUNT, ADD 3.75% FOR CREDIT CARDS. \*TAXES: SALES-9.25% CITY&COUNTY HOTEL/MOTEL-5% & 3%.

#### **\*\*YOUR SITE LOCATION REQUEST IS SUBJECT TO AVAILABILITY** WE DO NOT GUARANTEE YOU THE LOCATION YOU REQUESTED. HOWEVER, WE WILL MAKE EVERY EFFORT TO ACCOMMODATE YOUR REQUEST

### PAYMENT DUE IN FULL WITH RESERVATION

TOTAL WITH TAXES \$\_\_\_\_\_

VISA MasterCard DISCOVER AMERICAN EXPRESS Cards

+NON-CASH 3.75%

=GRAND TOTAL

CREDIT CARD#

EXPIRATION DATE SECURITY CODE

DEPOSIT PAYMENT REFUNDABLE, LESS \$50.00 ADMINISTRATIVE FEE, IF CANCELLED BEFORE MAY 1, 2025 NO REFUNDS AFTER APRIL 30, 2025 NO THIRD PARTY RESERVATION TRANSFERS ALLOWED

CARDHOLDER SIGNATURE \_\_\_\_\_ DATE \_\_\_\_\_

\$\_\_\_\_\_

\$