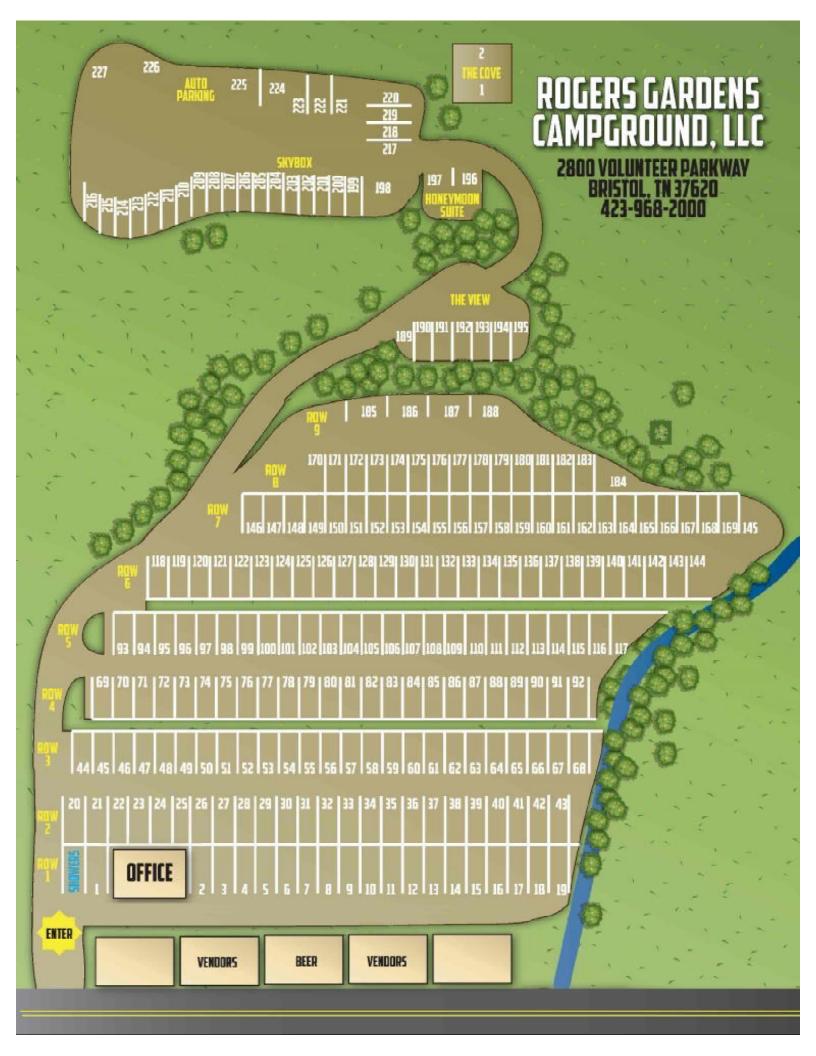

L ANY DAY OF RACE WEEK, STARTING MONDAY, AND DEPARTING THE DAY AFTER THE RACE RATES INCLUDE A CASH DISCOUNT, ADD 3.75% FOR CREDIT CARDS. \*TAXES: SALES-9.25% CITY&COUNTY HOTEL/MOTEL-5% & 3%.

#### **\*\*YOUR SITE LOCATION REQUEST IS SUBJECT TO AVAILABILITY** WE DO NOT GUARANTEE YOU THE LOCATION YOU REQUESTED. HOWEVER, WE WILL MAKE EVERY EFFORT TO ACCOMMODATE YOUR REQUEST

#### PAYMENT DUE IN FULL WITH RESERVATION

| TOTAL | WITH | TAXES | \$ |
|-------|------|-------|----|
|       |      |       |    |

VISA MasterCard

+NON-CASH 3.75%

CREDIT CARD#

=GRAND TOTAL

EXPIRATION DATE SECURITY CODE

DEPOSIT PAYMENT REFUNDABLE, LESS \$50.00 ADMINISTRATIVE FEE, IF CANCELLED BEFORE JULY 1, 2025 NO THIRD PARTY RESERVATION TRANSFERS ALLOWED NO REFUNDS AFTER JUNE 30, 2025

CARDHOLDER SIGNATURE DATE





# **SPRING NASCAR RACE 2025 CAMPING & PARKING RESERVATION**

DIRECTLY ACROSS THE STREET FROM BRISTOL MOTOR SPEEDWAY NORTH ENTRANCE NASCAR Race Week is Monday April 7<sup>th</sup> to Monday April 14<sup>th</sup>

ROGERS GARDENS CAMPGROUND LLC 2800 US-11E BRISTOL, TN 37620

Website: www.rogersgardenscampground.com E-Mail: camping@rogersgardenscampground.com Phone: 423-968-2000 Ext: 102

NAME ON CREDIT CARD: CREDIT CARD BILLING ADDRESS: CITY/STATE/ZIP: PHONE: CELL: \_\_\_\_\_ HOME: \_\_\_\_\_ WORK: \_\_\_\_\_ E MAIL ADDRESS:

| CHECK TYPE OF RESERVATION         □       MOTOR HOME       SIZE(S)         □       CAMPER       SIZE(S)         □       TENT       SIZE(S)         □       TENT       SIZE(S)         □       TOTAL NUMBER OF SPACES | POWER NEEDS         30 AMP         50 APM