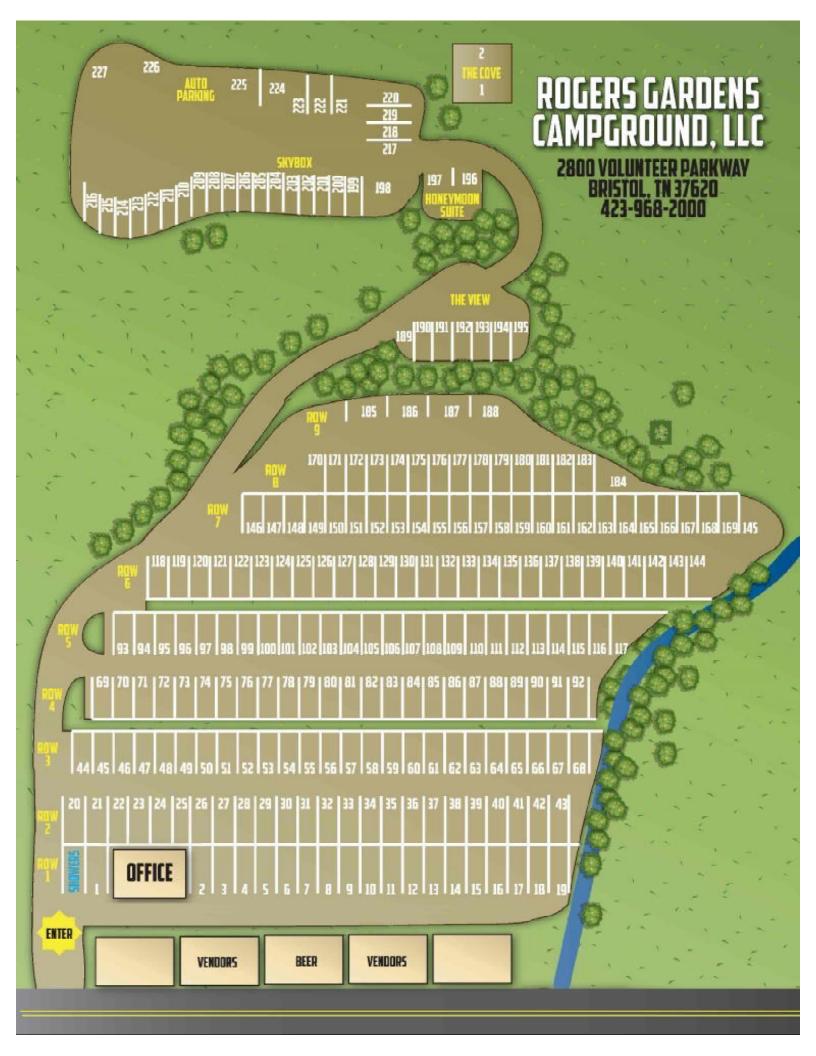

Y DAY OF RACE WEEK. STARTING MONDAY, AND DEPARTING THE DAY AFTER THE RACE RATES INCLUDE A CASH DISCOUNT, ADD 3.75% FOR CREDIT CARDS. \*TAXES: SALES-9.25% CITY&COUNTY HOTEL/MOTEL-5% & 3%.

> \*\*YOUR SITE LOCATION REQUEST IS SUBJECT TO AVAILABILITY WE DO NOT GUARANTEE YOU THE LOCATION YOU REQUESTED. HOWEVER, WE WILL MAKE EVERY EFFORT TO ACCOMMODATE YOUR REQUEST

### PAYMENT DUE IN FULL WITH RESERVATION

TOTAL WITH TAXES \$\_\_\_\_\_

MasterCard DISCOVER, AMERICAN NOVUS Cordesse Cards

+NON-CASH 3.75%

CREDIT CARD# \_\_\_\_\_

**=GRAND TOTAL** 

EXPIRATION DATE SECURITY CODE

DEPOSIT PAYMENT REFUNDABLE, LESS \$50.00 ADMINISTRATIVE FEE, IF CANCELLED BEFORE FEBRUARY 1, 2025 NO REFUNDS AFTER JANUARY 31, 2025 NO THIRD-PARTY RESERVATION TRANSFERS ALLOWED

CARDHOLDER SIGNATURE DATE

\$\_\_\_\_\_







# MLB SPEEDWAY CLASSIC BASEBALL **CAMPING & PARKING RESERVATION**



DIRECTLY ACROSS THE STREET FROM BRISTOL MOTOR SPEEDWAY NORTH ENTRANCE

MLB Baseball at Bristol is Thursday July 31, to Sunday August 3rd

| <b>ROGERS GARDENS CAMPGROUND LLC</b> |
|--------------------------------------|
| 2800 US-11E                          |
| <b>BRISTOL, TN 37620</b>             |

Website: www.rogersgardenscampground.com E-Mail: camping@rogersgardenscampground.com Phone: 423-968-2000 Ext: 102

| NAME ON CREDIT CARD:       |       |       |  |
|----------------------------|-------|-------|--|
| CREDIT CARD BILLING ADDRES | SS:   |       |  |
| CITY/STATE/ZIP:            |       |       |  |
| PHONE: CELL:               | HOME: | WORK: |  |
|                            |       |       |  |

E MAIL